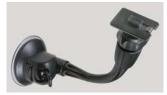

### Attaching to a car window Car window mount

- 1 Clean the window with a clean cloth.
- 2 Insert the swivel head into the swivel head slot on the back of the holder and slide it into place until it is secure.

The mount adheres to the window.

5 Loosen the adjustment knob, adjust the viewing angle, then fully tighten the knob.

**Caution**: Always loosen the adjustment knob before changing the viewing angle.

- **6** Bend the flexible arm to further adjust the viewing angle.
- 7 To remove the mount, press the suction release button, then pull the suction cup tab.